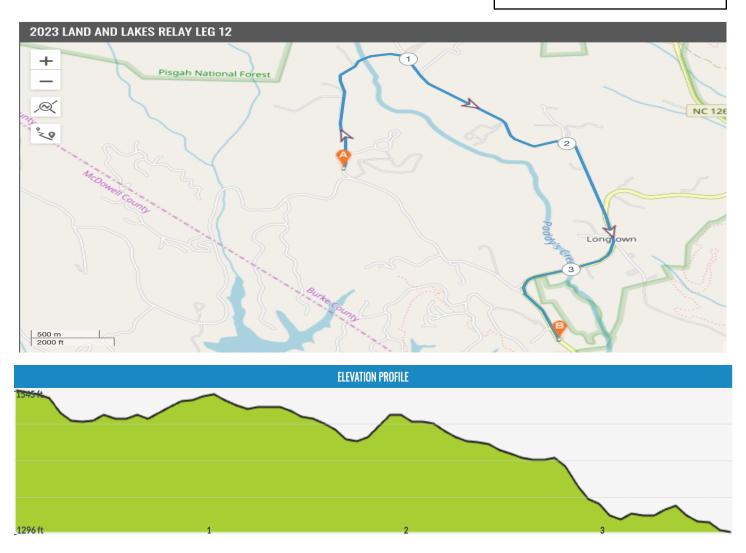

## LEG 12 - 3.6 MILES - 141' ASCENT, 390' DESCENT - EASY START - OAK GROVE BAPTIST CHURCH, 1065 PADDY'S CREEK RD, NEBO

| Leg Cue Sheet |                                    |      |      |
|---------------|------------------------------------|------|------|
| Left          | Out of church on Paddy's Creek Rd  | 0.0  | 0.0  |
| Right         | Old NC 105                         | 0.98 | 0.98 |
| Straight at   | NC 126                             | 1.6  | 2.5  |
| Straight at   | South Mtn Inst Road                | 0.8  | 3.3  |
| Left          | Finish Line at Fonta Flora Brewing | 0.3  | 3.6  |
|               | Second entrance into brewery       |      |      |

## RD Comments

The glory leg is short and fast and takes you straight to the finish line.

## Notes

Safety light and vest rules in effect after 4 PM
Paddy's Creek Rd turns to gravel just after start of leg
Stay on left side of road for entire

leg - NC 126 may be busy - use caution - Take second entrance (marked with signs) at Fonta Flora to the finish line