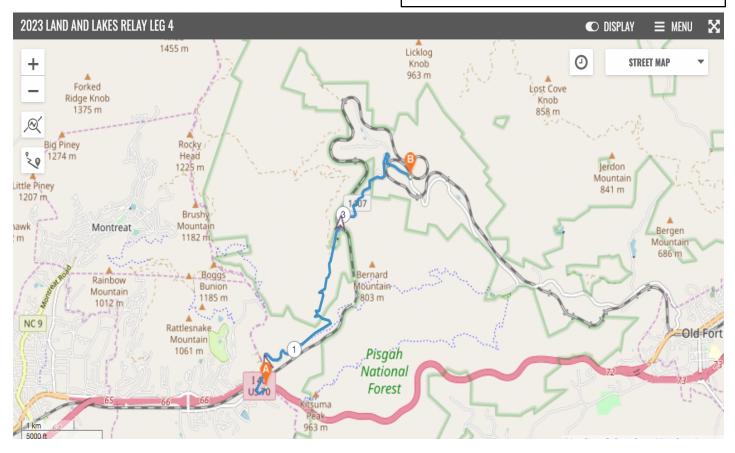

## LEG 4 - 4.5 MILES - 272' ASCENT, 1,105' DESCENT - MODERATE START - EXCEL COLLEGE, 12 FLORIDA AVE, BLACK MOUNTAIN

| Leg Cue Sheet |                           |      |      |
|---------------|---------------------------|------|------|
| Straight on   | Dixson Road               | 0.00 | 0.00 |
| Right         | Kitazuma Road             | 0.09 | 0.09 |
| Right         | Yates Ave                 | 0.05 | 0.14 |
| Left at Fork  | Mill Creek Road           | 1.01 | 1.15 |
| Straight      | Graphite Rd               | 2.93 | 4.08 |
|               | Transfer Point 4          | 0.43 | 4.51 |
|               | Andrews Geyser (on right) |      |      |

## **Notes**

- Paved road for first mile than gravel for next two.
- Lots of switchbacks on the gravel section. Pick the safest line possible; minimal traffic
- Transfer Point on right side of road
- Separate vehicle route for this leg; no team