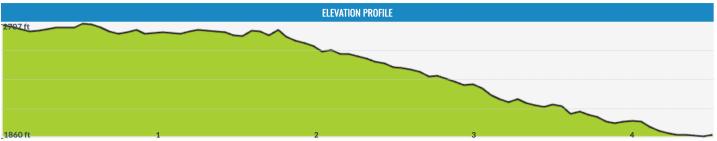

## LEG 4 - 4.5 MILES - 272' ASCENT, 1,105' DESCENT - MODERATE START - EXCEL COLLEGE, 12 FLORIDA AVE, BLACK MOUNTAIN

| Leg Cue Sheet |                           |      |      |
|---------------|---------------------------|------|------|
| Straight on   | Dixson Road               | 0.00 | 0.00 |
| Right         | Kitazuma Road             | 0.09 | 0.09 |
| Right         | Yates Ave                 | 0.05 | 0.14 |
| Left at Fork  | Mill Creek Road           | 1.01 | 1.15 |
| Straight      | Graphite Rd               | 2.93 | 4.08 |
|               | Transfer Point 4          | 0.43 | 4.51 |
|               | Andrews Geyser (on right) |      |      |

## **RD Comments**

Moderate only because of amount of descent over 3 miles. Quads will be screaming near the end.