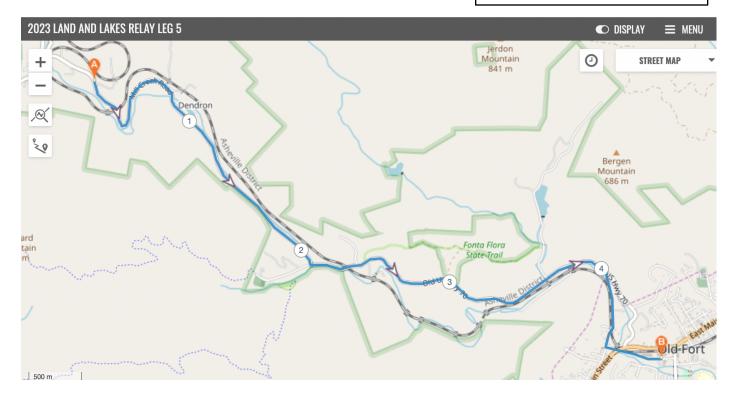

## LAND AND LAKES RELAY ASHEVILLE TO LAKE JAMES 61 Miles + 4 & 6 Person Teams - March 02, 2024 PRESENTED BY GLORY HOUND EVENTS

LEG 5 - 4.8 MILES - 354' ASCENT, 793' DESCENT - EASY START - ANDREWS GEYSER, OLD US 70, OLD FORT

| Leg Cue Sheet |                                |      |      |
|---------------|--------------------------------|------|------|
| Straight ob   | Mill Creek Road                | 0.00 | 0.00 |
| Left          | Old US 70                      | 1.83 | 1.83 |
| Right         | Orchard St                     | 1.94 | 3.77 |
| Left          | Commerce St                    | 0.07 | 3.84 |
|               | Transfer Point 5- Hillman Beer | 0.70 | 4.54 |
|               | (on right)                     |      |      |

## **RD Comments**

A very fun, easy dowhnill leg going into the Town of Old Fort. Teams should stop at the coffee shop next to Hillman Beer before heading out.

## **Notes**

- Stay on left side of road facing traffic for this leg.
- Transfer Point 5 on right side of road in HIIIman parking lot