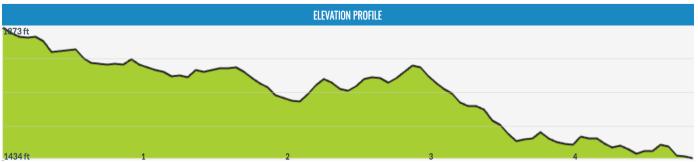

## LAND AND LAKES RELAY ASHEVILLE TO LAKE JAMES 61 Miles + 4 & 6 Person Teams - March 02, 2024 PRESENTED BY GLORY HOUND EVENTS

LEG 5 - 4.8 MILES - 354' ASCENT, 793' DESCENT - EASY START - ANDREWS GEYSER, OLD US 70, OLD FORT

## **RD Comments**

A very fun, easy dowhnill leg going into the Town of Old Fort. Teams should stop at the coffee shop next to Hillman Beer before heading out.