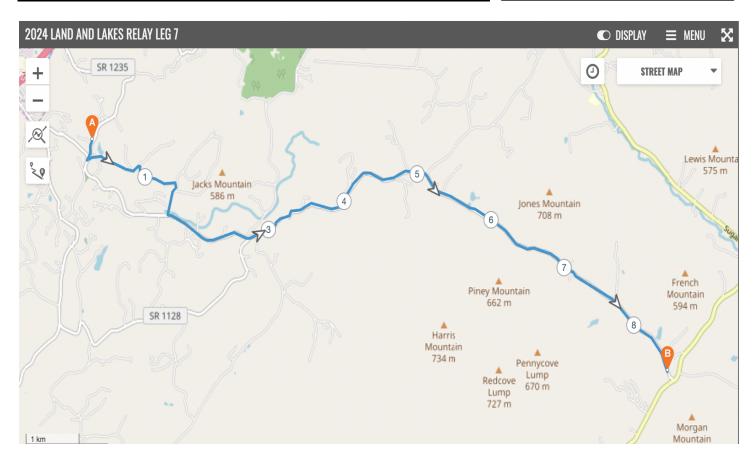

## LEG 7 - 8.65 MILES - 547' ASCENT, 935' DESCENT - HARD START - LACKEY TOWN MISSIONARY BAPTIST CHURCH, 60 THOMAS ROAD, OLD FORT

| Leg Cue Sheet |                                              |      |      |
|---------------|----------------------------------------------|------|------|
| Right         | Out of church on Lackey Town Road            | 0.00 | 0.00 |
| Left          | Wildlife Lake Road                           | 0.21 | 0.21 |
| Right         | Golf Course Rd                               | 1.17 | 1.38 |
| Left          | Old Fort Sugar Hill Rd                       | 0.34 | 1.72 |
| Straight at   | Silvers Welch Rd/Parker Padgett Rd           | 1.02 | 2.74 |
| Straight at   | Zion Hill Rd                                 | 2.37 | 5.11 |
|               | Transfer Point 7 - Sugar Hill VFD (on right) | 3.54 | 8.65 |

## **RD Comments**

The difficulty of this legs comes from both its distance and the amount of climbing and descending on it. Put your strongest runner here.