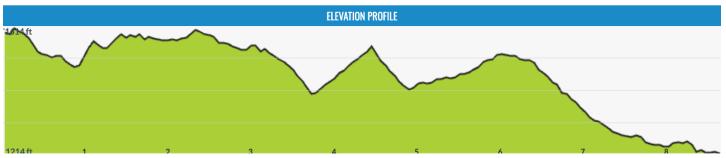

## LEG 7 - 8.65 MILES - 547' ASCENT, 935' DESCENT - HARD START - LACKEY TOWN MISSIONARY BAPTIST CHURCH, 60 THOMAS ROAD, OLD FORT

| Leg Cue Sheet |                                              |      |      |
|---------------|----------------------------------------------|------|------|
| Right         | Out of church on Lackey Town Road            | 0.00 | 0.00 |
| Left          | Wildlife Lake Road                           | 0.21 | 0.21 |
| Right         | Golf Course Rd                               | 1.17 | 1.38 |
| Left          | Old Fort Sugar Hill Rd                       | 0.34 | 1.72 |
| Straight at   | Silvers Welch Rd/Parker Padgett Rd           | 1.02 | 2.74 |
| Straight at   | Zion Hill Rd                                 | 2.37 | 5.11 |
|               | Transfer Point 7 - Sugar Hill VFD (on right) | 3.54 | 8.65 |

## **RD Comments**

The difficulty of this legs comes from both its distance and the amount of climbing and descending on it. Put your strongest runner here.