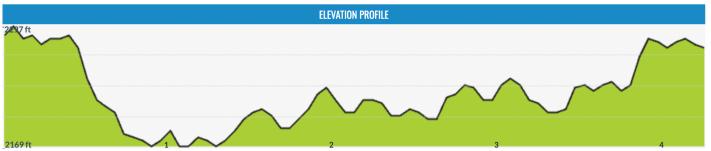

## LAND AND LAKES RELAY ASHEVILLE TO LAKE JAMES 61 Miles + 4 & 6 Person Teams - March 02, 2024 PRESENTED BY GLORY HOUND EVENTS

LEG 1- 4.3 MILES - 347' ASCENT, 360' DESCENT - MODERATE START: WARREN WILSON COLLEGE, DEVRIES ATHLETIC CENTER, 104 NORTHWEST LANE