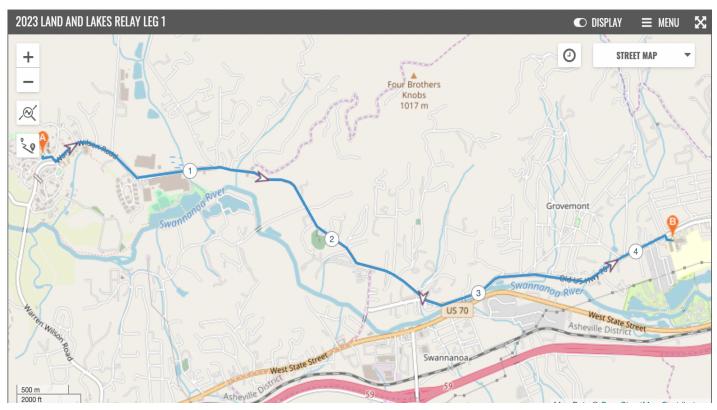

## LAND AND LAKES RELAY ASHEVILLE TO LAKE JAMES 61 Miles + 4 & 6 Person Teams - March 02, 2024 PRESENTED BY GLORY HOUND EVENTS

LEG 1- 4.3 MILES - 347' ASCENT, 360' DESCENT - MODERATE START: WARREN WILSON COLLEGE, DEVRIES ATHLETIC CENTER, 104 NORTHWEST LANE

| Leg Cue Sheet |                                        |      |      |
|---------------|----------------------------------------|------|------|
| Straight      | START - Chapel Lane                    | 0    | 0    |
| Left          | Chapel Dr                              | 0.02 | 0.02 |
| Right         | Chapel Dr                              | 0.08 | 0.08 |
| Left          | Warren Wilson Rd                       | 0.11 | 0.11 |
| Straight at   | Bee Tree Road (Turns into Bee Tree Rd) | 1.16 | 1.16 |
| Left          | Old US 70                              | 2.66 | 2.66 |
| Straight at   | Patton Hill Rd                         | 2.91 | 2.91 |
| Right         | Into Owen Middle School                | 4.20 | 4.2  |
|               | Transfer Point 1 - Owen Middle School  | 4.23 | 4.23 |
|               | Owens Middle School (on right)         |      |      |