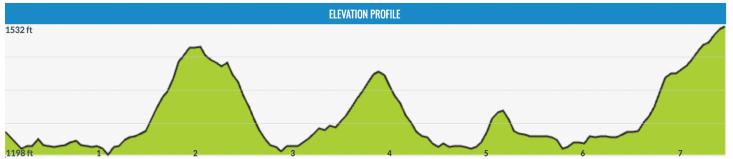

## LEG 11 - 7.5 MILES - 1053' ASCENT, 777' DESCENT - HARD START - HANKINS NORTH FORK FIRE DEPARTMENT, 3220 HANKINS RD , MARION

| Leg Cue Sheet |                                                        |      |      |
|---------------|--------------------------------------------------------|------|------|
| Right         | Out of fire department on Hankins Road                 | 0.00 | 0.00 |
| Left          | Lake James Road                                        | 0.16 | 0.16 |
| Right         | Lake James Rd (Linville Rd on left)                    | 5.14 | 5.30 |
| Straight at   | Lake James Rd becomes South Mtn Inst Road              | 0.91 | 6.21 |
|               | at Pisgah Pres Dr.                                     |      |      |
| Left          | Paddy's Creek Rd                                       | 1.18 | 7.39 |
|               | Transfer Point 11 - Oak Grove Baptist Church (on left) | 0.07 | 7.46 |

## **Notes**

- Not the longest leg but definitely the hardest
- Head lamp and vest rules in effect after 4 PM
- Stay on left side of road facing traffic
- Transfer Point 11 on left at