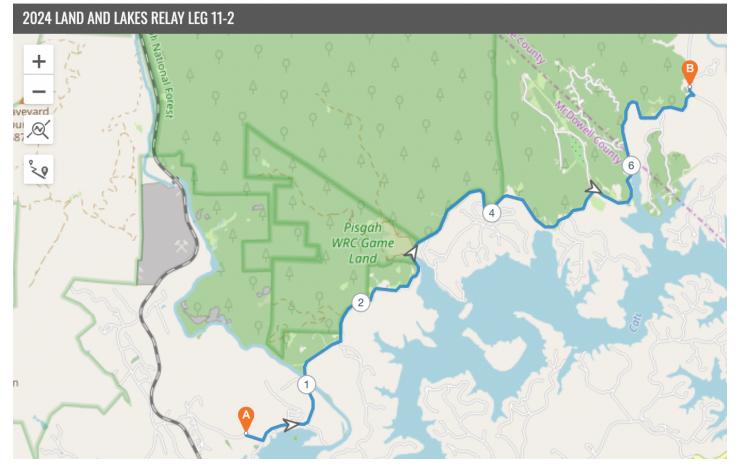

## LEG 11 - 7.5 MILES - 1053' ASCENT, 777' DESCENT - HARD START - HANKINS NORTH FORK FIRE DEPARTMENT, 3220 HANKINS RD , MARION

| Leg Cue Sheet |                                                        |      |      |
|---------------|--------------------------------------------------------|------|------|
| Right         | Out of fire department on Hankins Road                 | 0.00 | 0.00 |
| Left          | Lake James Road                                        | 0.16 | 0.16 |
| Right         | Lake James Rd (Linville Rd on left)                    | 5.14 | 5.30 |
| Straight at   | Lake James Rd becomes South Mtn Inst Road              | 0.91 | 6.21 |
|               | at Pisgah Pres Dr.                                     |      |      |
| Left          | Paddy's Creek Rd                                       | 1.18 | 7.39 |
|               | Transfer Point 11 - Oak Grove Baptist Church (on left) | 0.07 | 7.46 |