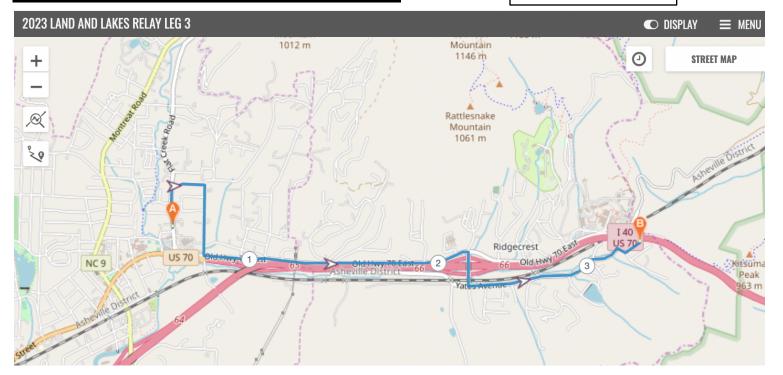

## LAND AND LAKES RELAY ASHEVILLE TO LAKE JAMES 61 Miles + 4 & 6 Person Teams + March 02, 2024 PRESENTED BY GLORY HOUND EVENTS

LEG 3- 3.3 MILES - 416' ASCENT, 114' DESCENT - MODERATELY HARD START - BLACK MOUNTAIN ELEMENTARY SCHOOL - 100 FLAT CREEK ROAD

| Leg Cue Sheet |                              |      |      |
|---------------|------------------------------|------|------|
| Straight      | Flat Creek Road              | 0.00 | 0    |
| Right         | Avena Rd                     | 0.22 | 0.22 |
| Right         | Padgettown Rd                | 0.09 | 0.39 |
| Left          | Old US 70-Move to right side | 0.37 | 0.76 |
| Right         | Dunsmore Ave-Cross I-40      | 1.41 | 2.17 |
| Left          | Yates Ave                    | 0.18 | 2.35 |
| Right         | Kitazuma Road                | 0.84 | 3.19 |
| Left          | Dixon Road                   | 0.05 | 3.24 |
|               | Transfer Point 3             | 0.09 | 3.33 |
|               | - Excel College (on right)   |      |      |

## **Notes**

- Safety vest/light rules in effect
- Stay on left side of road facing traffic until Old US 70 then cross and run on right shoulder; Be Alert
- Transfer Point at entrance to campus

## **RD Comments**

- Old 70 has light traffic but they move fast. Be alert!
- 2nd half of leg is the