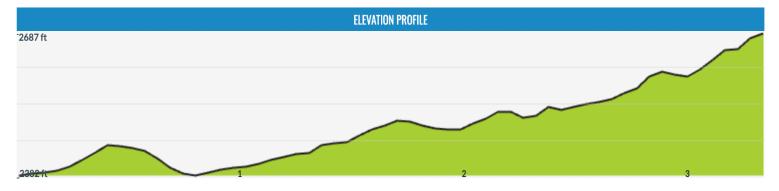

## LAND AND LAKES RELAY ASHEVILLE TO LAKE JAMES 61 Miles + 4 & 6 Person Teams + March 02, 2024 PRESENTED BY GLORY HOUND EVENTS

LEG 3- 3.3 MILES - 416' ASCENT, 114' DESCENT - MODERATELY HARD START - BLACK MOUNTAIN ELEMENTARY SCHOOL - 100 FLAT CREEK ROAD

## **RD Comments**

- Old 70 has light traffic but they move fast. Be alert!
- 2nd half of leg is the