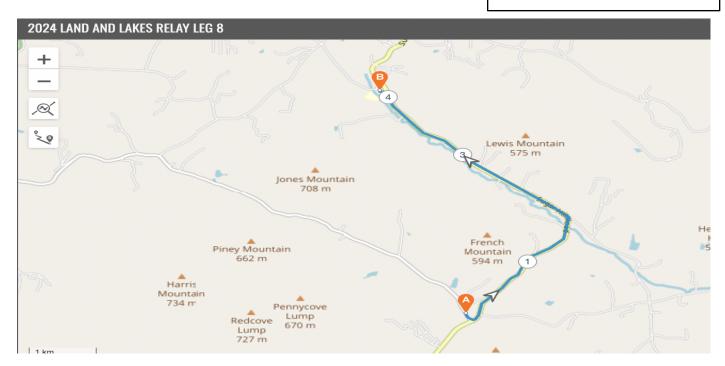

## LEG 8 - 4.1 MILES - 423' ASCENT, 150' DESCENT - HARD START - SUGAR HILL VOLUNTEER FIRE DEPARTMENT, 8900 OLD FORT SUGAR HILL ROAD

| Leg Cue Sheet |                                            |      |      |
|---------------|--------------------------------------------|------|------|
| Right         | Out of station on Old Fort Sugar Hill Road | 0.00 | 0.00 |
| Left          | Sugar Hill Road/Montford Cove Rd           | 0.01 | 0.01 |
| Left          | Sugar Hill Road/Dink Cannon Rd             | 1.72 | 1.73 |
| Left          | Marler Road                                | 2.34 | 4.07 |
|               | Transfer Point 8 - West Marion Elem        | 0.05 | 4.12 |
|               | School (on left)                           |      |      |

## **RD Comments**

Climbing virtually the entire leg makes this one difficult. Bring some

## **Notes**

- Run on left side of road
- Traffic will start picking up as you near Marion Be alert!
- Transfer Point will be at the first entrance to the school