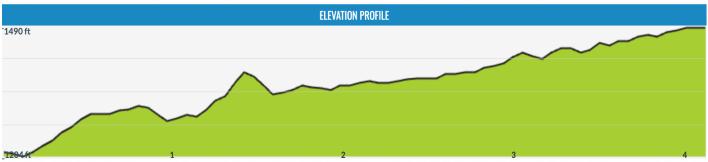

## LEG 8 - 4.1 MILES - 423' ASCENT, 150' DESCENT - HARD START - SUGAR HILL VOLUNTEER FIRE DEPARTMENT, 8900 OLD FORT SUGAR HILL ROAD

| Leg Cue Sheet |                                            |      |      |
|---------------|--------------------------------------------|------|------|
| Right         | Out of station on Old Fort Sugar Hill Road | 0.00 | 0.00 |
| Left          | Sugar Hill Road/Montford Cove Rd           | 0.01 | 0.01 |
| Left          | Sugar Hill Road/Dink Cannon Rd             | 1.72 | 1.73 |
| Left          | Marler Road                                | 2.34 | 4.07 |
|               | Transfer Point 8 - West Marion Elem        | 0.05 | 4.12 |
|               | School (on left)                           |      |      |

## **RD Comments**

Climbing virtually the entire leg makes this one difficult. Bring some